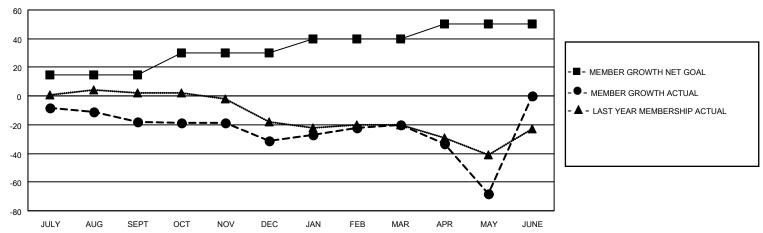

## GOALS AND ACTUAL MEMBERS CUMULATIVE

| DROPPED CLUBS: 2 |     | 33 CLUBS OF 52 ADDED 1 OR<br>MORE NEW MEMBERS | GENDER DISTRIBUTION                 |              |  |
|------------------|-----|-----------------------------------------------|-------------------------------------|--------------|--|
|                  |     | WORL NEW WEINBERG                             | MALE                                | 824 (62.85%) |  |
|                  |     |                                               | FEMALE 486 (37.07%)                 |              |  |
| DROPPED MEMBERS  |     |                                               | NON BINARY                          | 0 (0.00%)    |  |
| <u> </u>         |     |                                               | PREFER NOT TO ANSWER 1 (0.08%)      |              |  |
| DECEASED         | 27  |                                               |                                     | ,            |  |
| CLUB CANCELLED   | 8   | CLICK HERE FOR CUMULATIVE                     | TOTAL FAMILY UNIT MEMBERS           | 246          |  |
| OTHER            | 138 | MEMBERSHIP DATA                               |                                     |              |  |
| TOTAL            | 173 |                                               | FAMILY MEMBERS PAYING HALF DUES 125 |              |  |
|                  |     |                                               |                                     |              |  |

## MONTHLY MEMBERSHIP PROGRESS REPORT

LOCATION OHIO District 13 OH4 Results as of: 5/31/2023

| Clubs RESULTS FOR 2022-2023 |   |   |   | Members RESULTS FOR 2022-2023 |    |    |    |
|-----------------------------|---|---|---|-------------------------------|----|----|----|
|                             |   |   |   |                               |    |    |    |
| JULY/AUG/SEPT               | 1 | 0 | 0 | JULY/AUG/SEPT                 | 15 | 25 | 41 |
| OCT/NOV/DEC                 | 1 | 0 | 0 | OCT/NOV/DEC                   | 15 | 30 | 38 |
| JAN/FEB/MAR                 | 1 | 0 | 0 | JAN/FEB/MAR                   | 10 | 34 | 20 |
| APR/MAY/JUNE                | 1 | 0 | 2 | APR/MAY/JUNE                  | 10 | 38 | 74 |