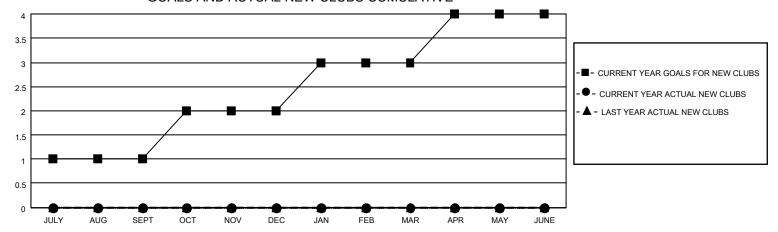

## GOALS AND ACTUAL NEW CLUBS CUMULATIVE

## MONTHLY MEMBERSHIP PROGRESS REPORT

LOCATION OHIO District 13 OH4 Results as of: 5/31/2023

| Clubs RESULTS FOR 2022-2023 |   |   |   | Members RESULTS FOR 2022-2023 |    |    |    |
|-----------------------------|---|---|---|-------------------------------|----|----|----|
|                             |   |   |   |                               |    |    |    |
| JULY/AUG/SEPT               | 1 | 0 | 0 | JULY/AUG/SEPT                 | 15 | 25 | 41 |
| OCT/NOV/DEC                 | 1 | 0 | 0 | OCT/NOV/DEC                   | 15 | 30 | 38 |
| JAN/FEB/MAR                 | 1 | 0 | 0 | JAN/FEB/MAR                   | 10 | 34 | 20 |
| APR/MAY/JUNE                | 1 | 0 | 2 | APR/MAY/JUNE                  | 10 | 38 | 74 |